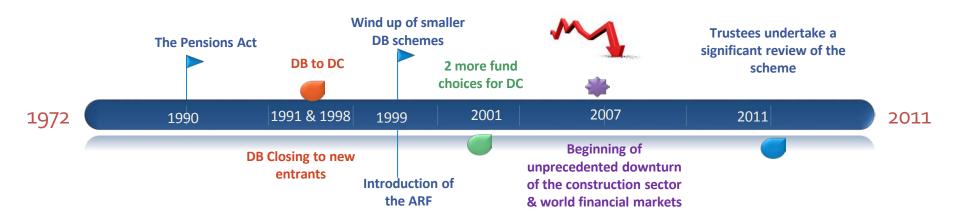

## Moving through the times

## Moving with the times

## Moving with the times – the ARF option