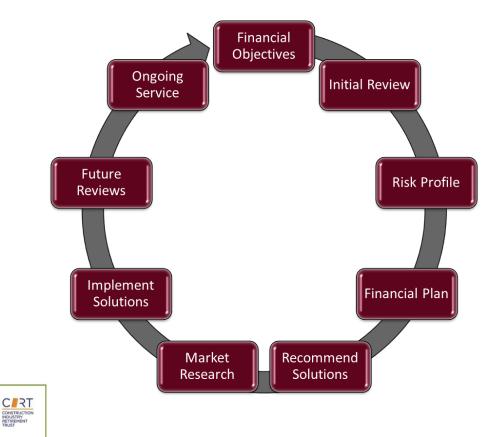

#### Was there an ARF solution for CERS?

- Provision of investment advice requires Central Bank authorisation
  - CERS is not a regulated entity and so cannot provide advice around ARF'S or Investment as per Central Bank of Ireland
- Retirement Planning and advice who would pay for this?
  - ☐ Should Trust go back to employers on this?
  - ☐ Industry only getting back in shape
- Preferred provider?
  - ☐ How would they monitor the advice?
  - Would they be Indemnified?

### Post retirement service to members

CERS

₩.

MILESTONE