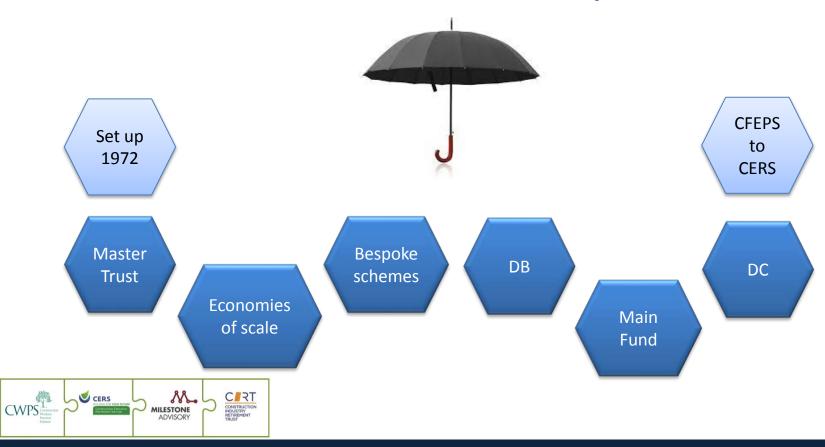

### The Construction Sector & Pensions – a history

Liberty Hall then & now

### The Construction Sector & Pensions – a history

Cork Opera House then & now

## The Construction Sector & Pensions – a history

Stillorgan Shopping Centre then & now

## The CERS Story