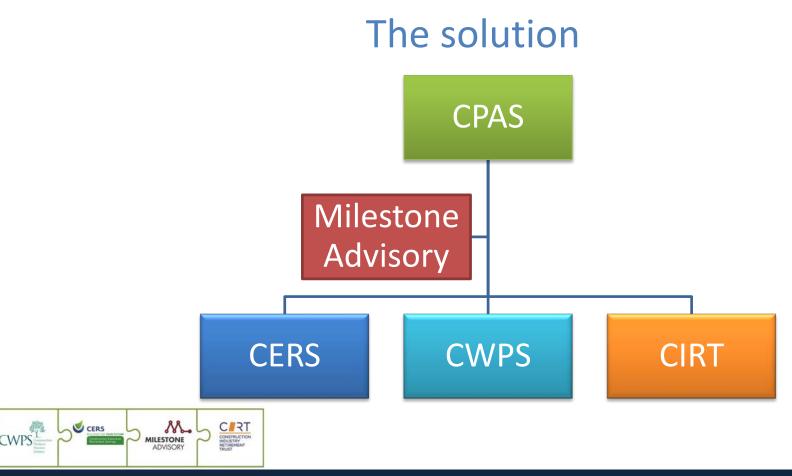

## The CERS Story

## Moving through the times

## Moving with the times

#### Was there an ARF solution for CERS?

- Provision of investment advice requires Central Bank authorisation
  - CERS is not a regulated entity and so cannot provide advice around ARF'S or Investment as per Central Bank of Ireland
- Retirement Planning and advice who would pay for this?
  - ☐ Should Trust go back to employers on this?
  - ☐ Industry only getting back in shape
- Preferred provider?
  - ☐ How would they monitor the advice?
  - Would they be Indemnified?

### Post retirement service to members

CERS

₩.

MILESTONE