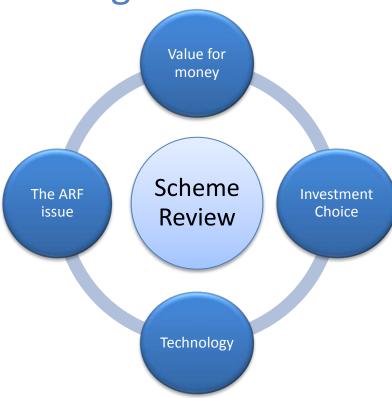

#### Was there an ARF solution for CERS?

- Provision of investment advice requires Central Bank authorisation
  - CERS is not a regulated entity and so cannot provide advice around ARF'S or Investment as per Central Bank of Ireland
- Retirement Planning and advice who would pay for this?
  - ☐ Should Trust go back to employers on this?
  - ☐ Industry only getting back in shape
- Preferred provider?
  - ☐ How would they monitor the advice?
  - Would they be Indemnified?