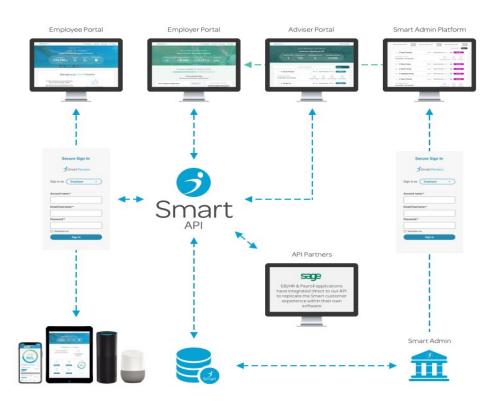

# The secret sauce

- Ultra modern technology stack
- Structured data
- Single open API

# New Ireland's role in engaging Irish pension savers

- Have launched our new MyPension365 platform in partnership with Smart Pension
- We are really excited about how it will change how employees engage with their pension and most importantly enable them to take actions that enhance their retirement savings